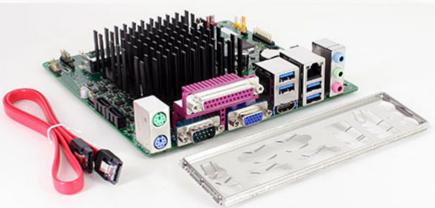

- Front Audio, S/PDIF
- 1x PCIe X1

| Name                  | Mitac PD14RI (Intel D2500HN2)                          |
|-----------------------|--------------------------------------------------------|
| Form Factor           | Mini-ITX Mainboard                                     |
| СРИ                   | Intel® Celeron® Processor N3050                        |
|                       | (2M Cache, up to 2.16 GHz)                             |
| Chipset               | Intel Braswell                                         |
| Graphics              | VGA + HDMI                                             |
| Memory                | 2x SO-DDR3L Low Voltage, 8GB max, Dual channel         |
| Power                 | 24 Pin ATX                                             |
| LAN                   | 1x Realtek RTL8111G 10/100/1000 MBit                   |
| Connectors (rear)     | - 4x USB 3.0                                           |
|                       | - 1x LAN RJ-45                                         |
|                       | - 3x Audio                                             |
|                       | - 1x PS/2                                              |
|                       | - 1x LPT                                               |
|                       | - 1x RS232                                             |
|                       | - 1x VGA                                               |
| Audio                 | RealTek ALC662 5.1 (6-channel) High Definition Audio   |
| Connectors (internal) | - 2x SATA (6GB/s)                                      |
|                       | - 1x USB 2.0                                           |
|                       | - 1x RS232                                             |
|                       | - Front Audio, S/PDIF                                  |
| Included              | - Mitac PD14RI-D (D2500HN2) Mainboard (with 2x 2.16Ghz |
|                       | Braswell Celeron CPU)                                  |
|                       | - I/O ATX rear plate                                   |
|                       | - 1x SATA cable                                        |
|                       | !                                                      |