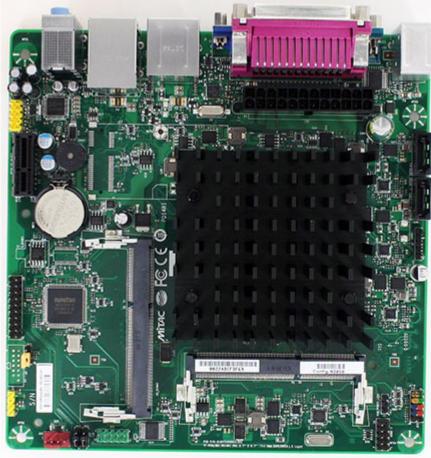

## 69.95 EUR

incl. 19% VAT, plus shipping

- 2x 2.16Ghz !
- 4x USB3.0!
- HDMI + VGA!

Limited offer. As long as stock lasts!

This board is produced by MITAC, the OEM producer of Intel D2500HN. This board is based on Intel D2500HN, but is equipped with the moderm Intel Braswell plattform and available until at least end of 2021.

- Support Intel Braswell Dual core/Quad core processor
- · Intel HD graphics and DriectX 12 support
- Dual channel DDR3L with two connectors for MAX. 8GB memory
- Integrated Six-channel High Definition audio
- · Features 2 SATA 6Gb/s
- Four USB3.0 ports
- One PCIeX1 connector for the future Add-in card
- One PCI Express Mini Card connector for expansion card like Wifi
- Dual Display capability with VGA and HD-Out

- Front Audio, S/PDIF
- 1x PCIe X1

| Name                  | Mitac PD14RI (Intel D2500HN2)                          |
|-----------------------|--------------------------------------------------------|
| Form Factor           | Mini-ITX Mainboard                                     |
| СРИ                   | Intel® Celeron® Processor N3050                        |
|                       | (2M Cache, up to 2.16 GHz)                             |
| Chipset               | Intel Braswell                                         |
| Graphics              | VGA + HDMI                                             |
| Memory                | 2x SO-DDR3L Low Voltage, 8GB max, Dual channel         |
| Power                 | 24 Pin ATX                                             |
| LAN                   | 1x Realtek RTL8111G 10/100/1000 MBit                   |
| Connectors (rear)     | - 4x USB 3.0                                           |
|                       | - 1x LAN RJ-45                                         |
|                       | - 3x Audio                                             |
|                       | - 1x PS/2                                              |
|                       | - 1x LPT                                               |
|                       | - 1x RS232                                             |
|                       | - 1x VGA                                               |
| Audio                 | RealTek ALC662 5.1 (6-channel) High Definition Audio   |
| Connectors (internal) | - 2x SATA (6GB/s)                                      |
|                       | - 1x USB 2.0                                           |
|                       | - 1x RS232                                             |
|                       | - Front Audio, S/PDIF                                  |
| Included              | - Mitac PD14RI-D (D2500HN2) Mainboard (with 2x 2.16Ghz |
|                       | Braswell Celeron CPU)                                  |
|                       | - I/O ATX rear plate                                   |
|                       | - 1x SATA cable                                        |
|                       | !                                                      |